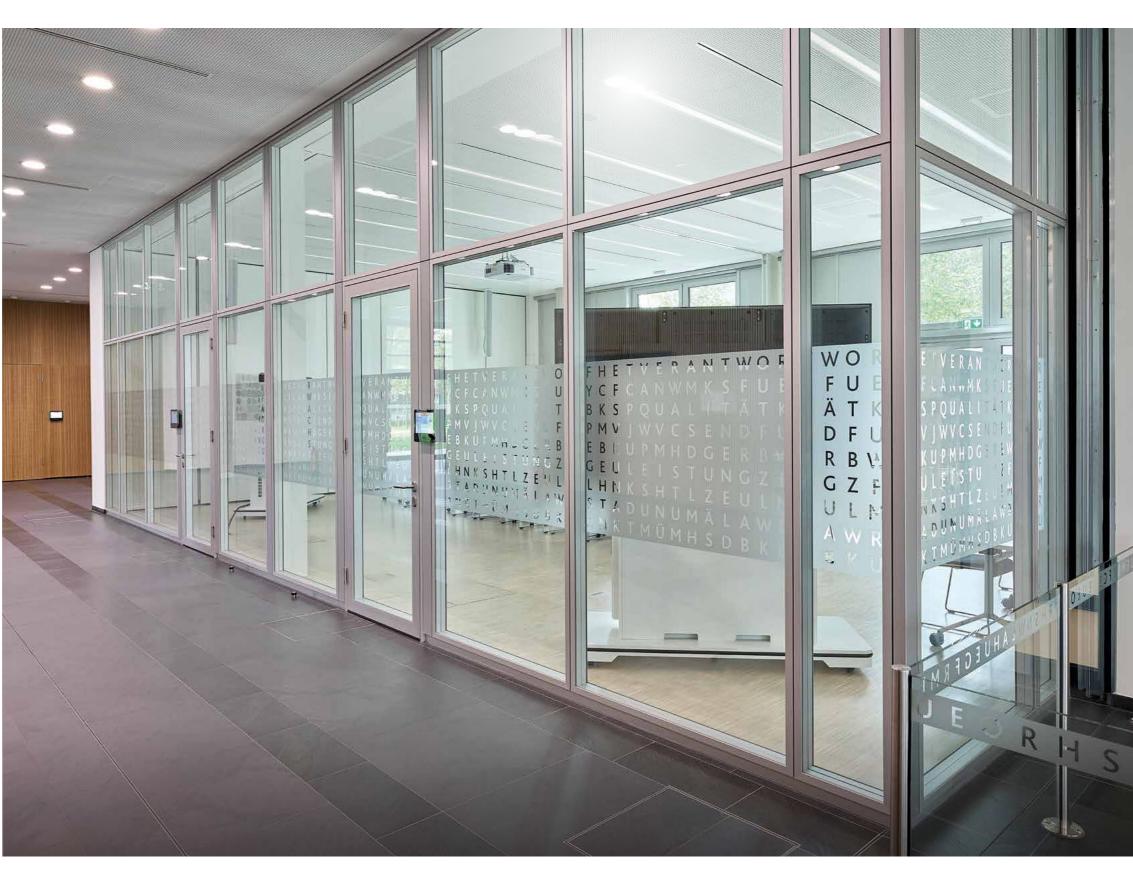

4 \_ SYSTEM 2000 5 \_ SYSTEM 2000

The conference area in the reception is made of glass walls from the double glazed System 2000, which, in places measuring up to 4 metres in height.

Flush-fit 100 mm aluminium-frame doors fulfil the very highest standards of acoustic insulation and confidentiality. The system incorporates easy to use touchpanels with which rooms can be reserved. Team offices, as well as café and meeting areas in the core zones were all created using floor-to-ceiling glass walls, many meeting F30 specifications.