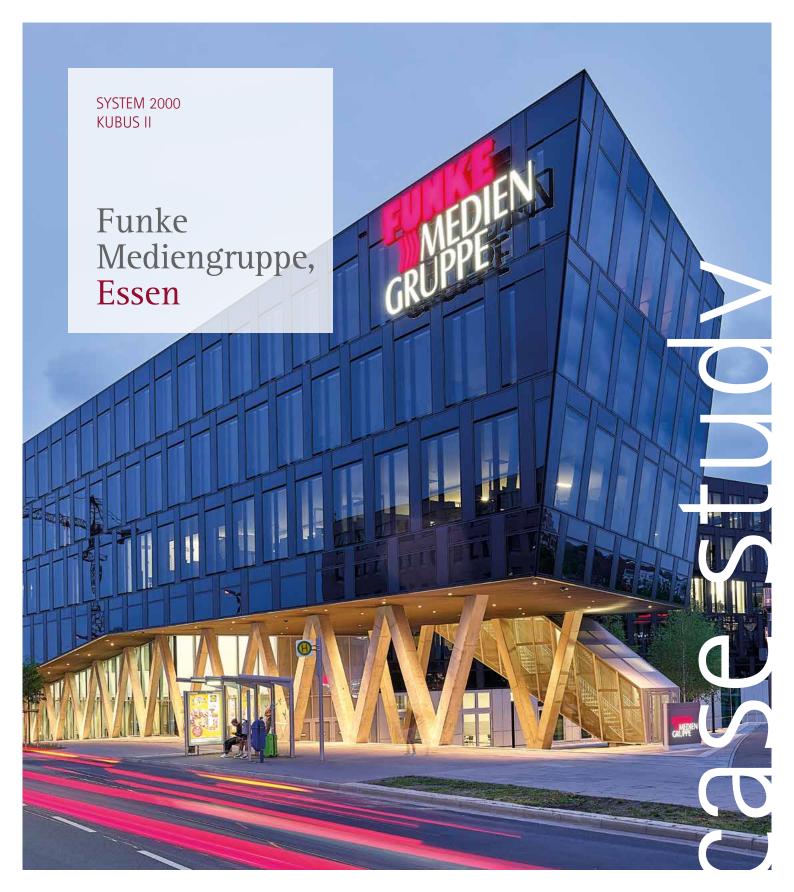

## Exclamation mark

FUNKE MEDIENGRUPPE's Funke Media Office (FMO) is located in the centre of Essen. Designed as a space to nurture creativity, the new company HQ is more than just an office building. With conference rooms and office space, it also houses a range of public areas with restaurants, event venues, a retail units and a nursery.

The building complex is an exclamation mark among other urban developments thanks to its silver media tower contrasting the other black structures of the complex.

The site which is around 37,000 square metres, the media complex provides its roughly 1000-strong FUNKE staff with an atmosphere which promotes both creativity and teamwork.