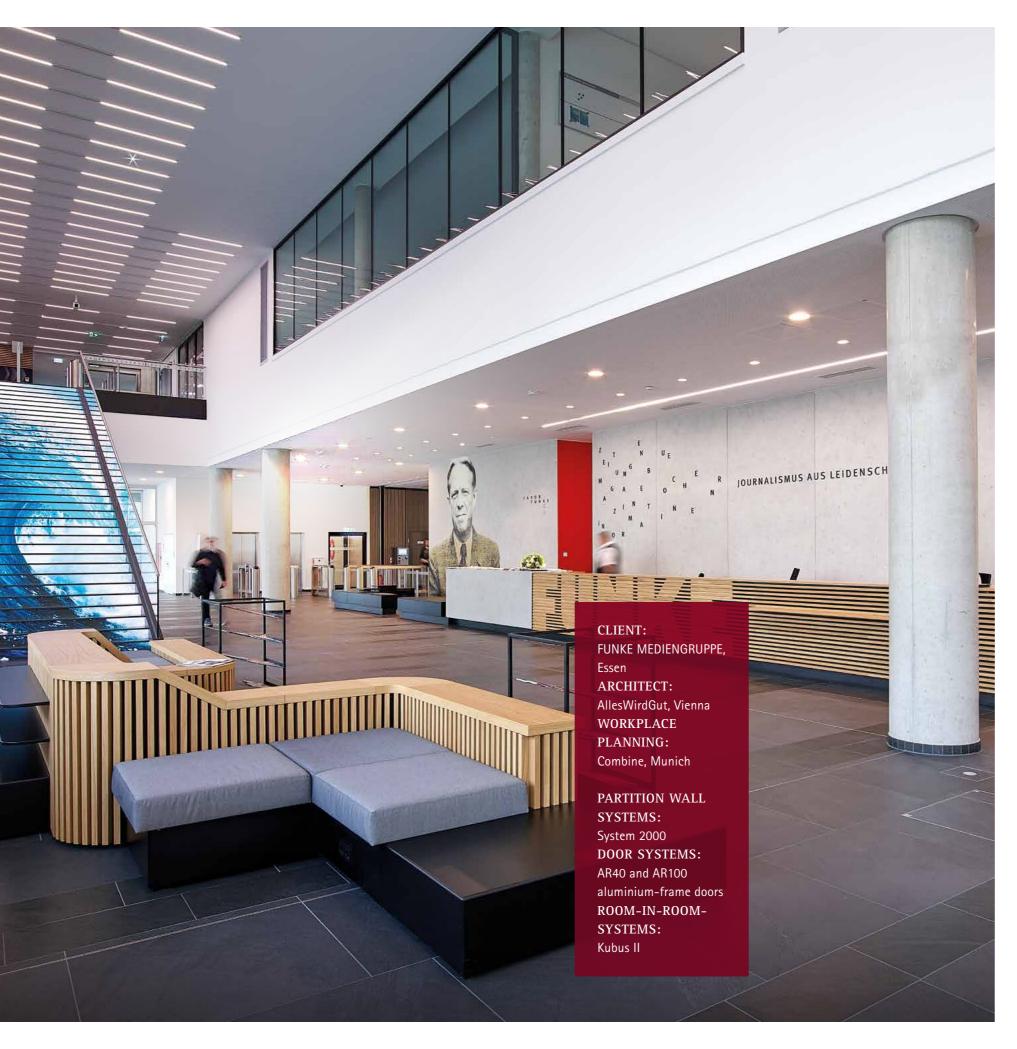

4 \_ SYSTEM 2000 5 \_ SYSTEM 2000

The conference area in the reception is made of glass walls from the double glazed System 2000, which, in places measuring up to 4 metres in height.

Flush-fit 100 mm aluminium-frame doors fulfil the very highest standards of acoustic insulation and confidentiality. The system incorporates easy to use touchpanels with which rooms can be reserved. Team offices, as well as café and meeting areas in the core zones were all created using floor-to-ceiling glass walls, many meeting F30 specifications.