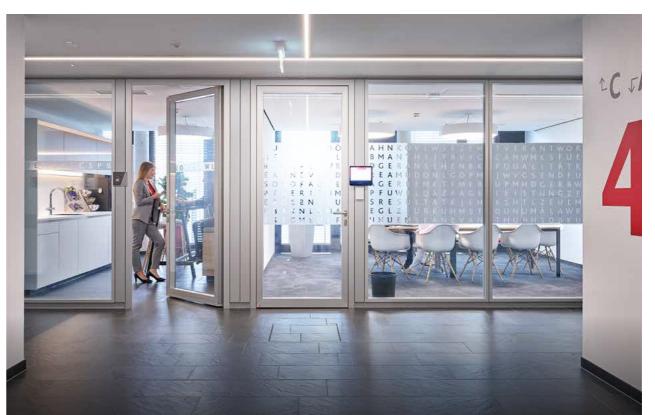

4 \_ SYSTEM 2000 5 \_ SYSTEM 2000

The conference area in the reception is made of glass walls from the double glazed System 2000, which, in places measuring up to 4 metres in height.

Flush-fit 100 mm aluminium-frame doors fulfil the very highest standards of acoustic insulation and confidentiality. The system incorporates easy to use touchpanels with which rooms can be reserved. Team offices, as well as café and meeting areas in the core zones were all created using floor-to-ceiling glass walls, many meeting F30 specifications.