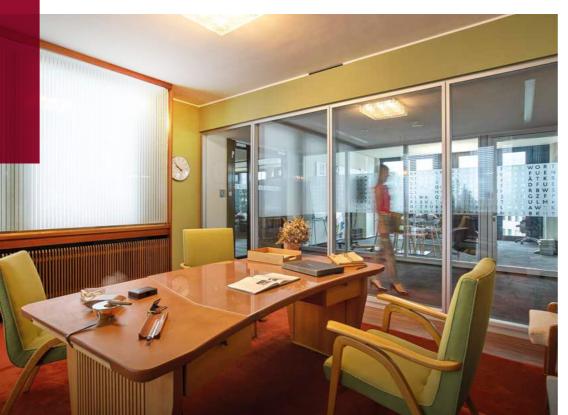

Scan the QR-Code to find out more about the project.

Highlights – from the traditional to the modern: The true-to-original office design is reminiscent of founder Jakob Funke's office, whilst Germany's biggest media wall shows all of the latest news.