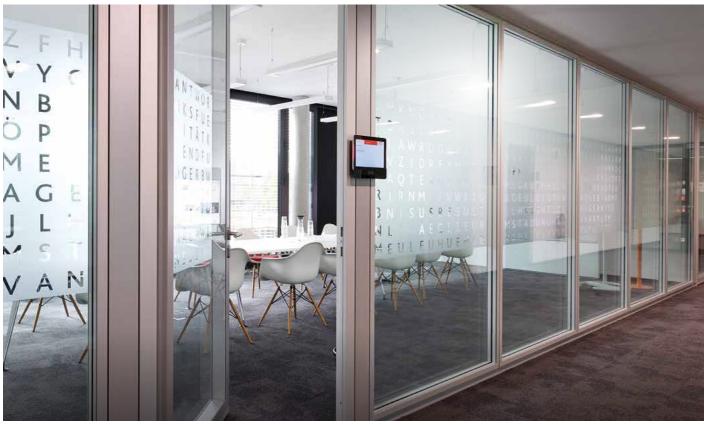

4 \_ SYSTEM 2000 5 \_ SYSTEM 2000

The conference area in the reception is made of glass walls from the double glazed System 2000, which, in places measuring up to 4 metres in height.

Flush-fit 100 mm aluminium-frame doors fulfil the very highest standards of acoustic insulation and confidentiality. The system incorporates easy to use touchpanels with which rooms can be reserved. Team offices, as well as café and meeting areas in the core zones were all created using floor-to-ceiling glass walls, many meeting F30 specifications.