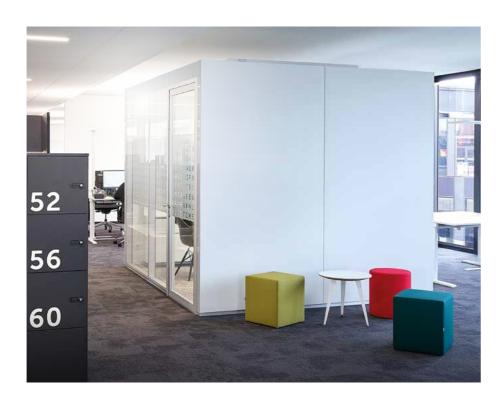

## Good atmosphere

The Kubus II Meeting room-in-room system is the larger variant of the Kubus II and is intended for concentrated working as well as for meetings with several people and for video conferences. It integrates ventilation, lighting, acoustic absorption and cooling.