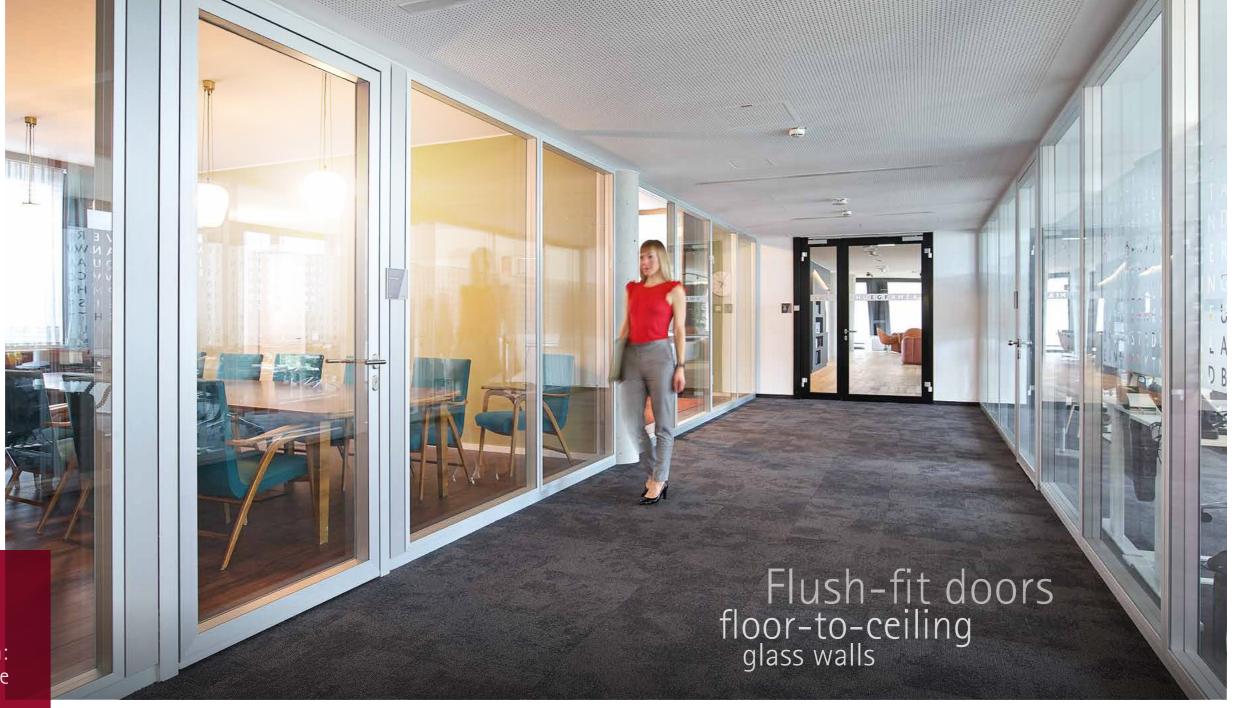

4 \_ SYSTEM 2000 5 \_ SYSTEM 2000

The conference area in the reception is made of glass walls from the double glazed System 2000, which, in places measuring up to 4 metres in height.

Flush-fit 100 mm aluminium-frame doors fulfil the very highest standards of acoustic insulation and confidentiality. The system incorporates easy to use touchpanels with which rooms can be reserved. Team offices, as well as café and meeting areas in the core zones were all created using floor-to-ceiling glass walls, many meeting F30 specifications.