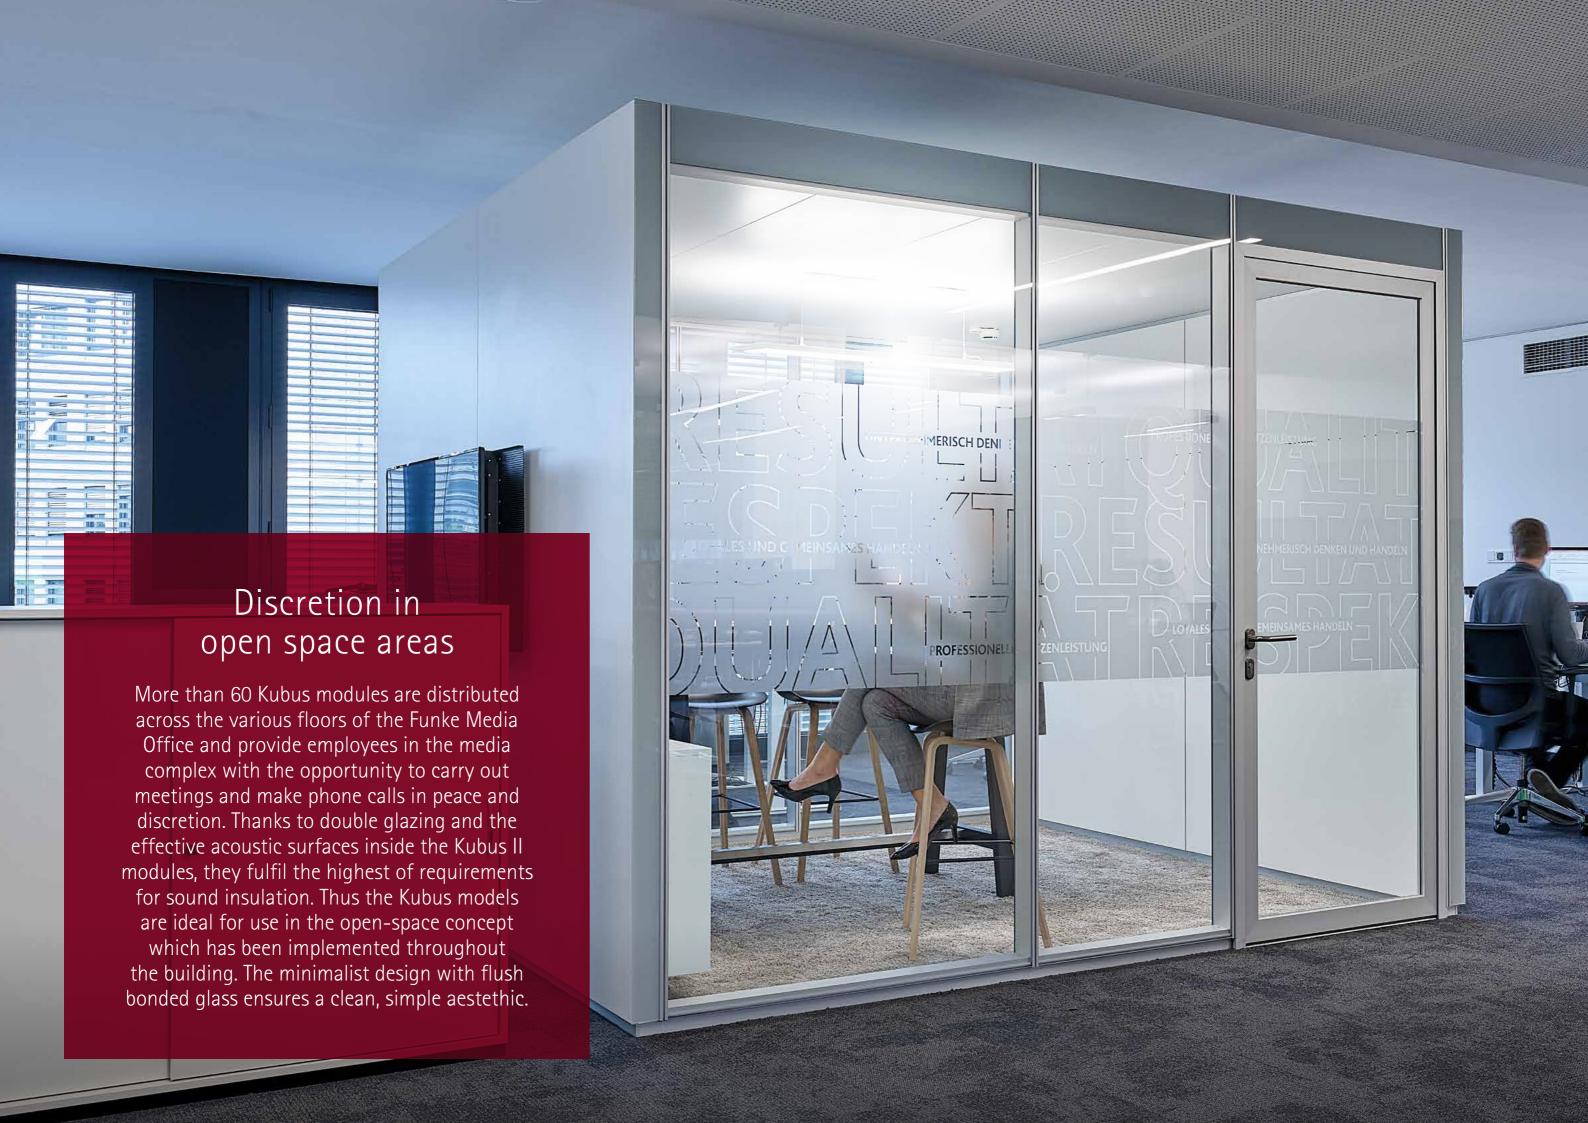

## Good atmosphere

The Kubus II Meeting room-in-room system is the larger variant of the Kubus II and is intended for concentrated working as well as for meetings with several people and for video conferences. It integrates ventilation, lighting, acoustic absorption and cooling.