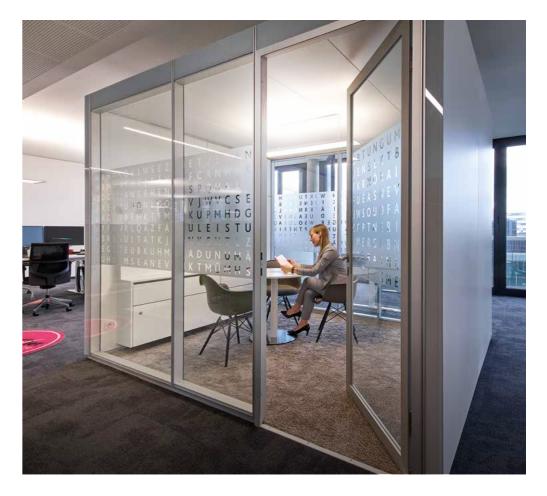

4 \_ SYSTEM 2000 5 \_ SYSTEM 2000

The conference area in the reception is made of glass walls from the double glazed System 2000, which, in places measuring up to 4 metres in height.

Flush-fit 100 mm aluminium-frame doors fulfil the very highest standards of acoustic insulation and confidentiality. The system incorporates easy to use touchpanels with which rooms can be reserved. Team offices, as well as café and meeting areas in the core zones were all created using floor-to-ceiling glass walls, many meeting F30 specifications.