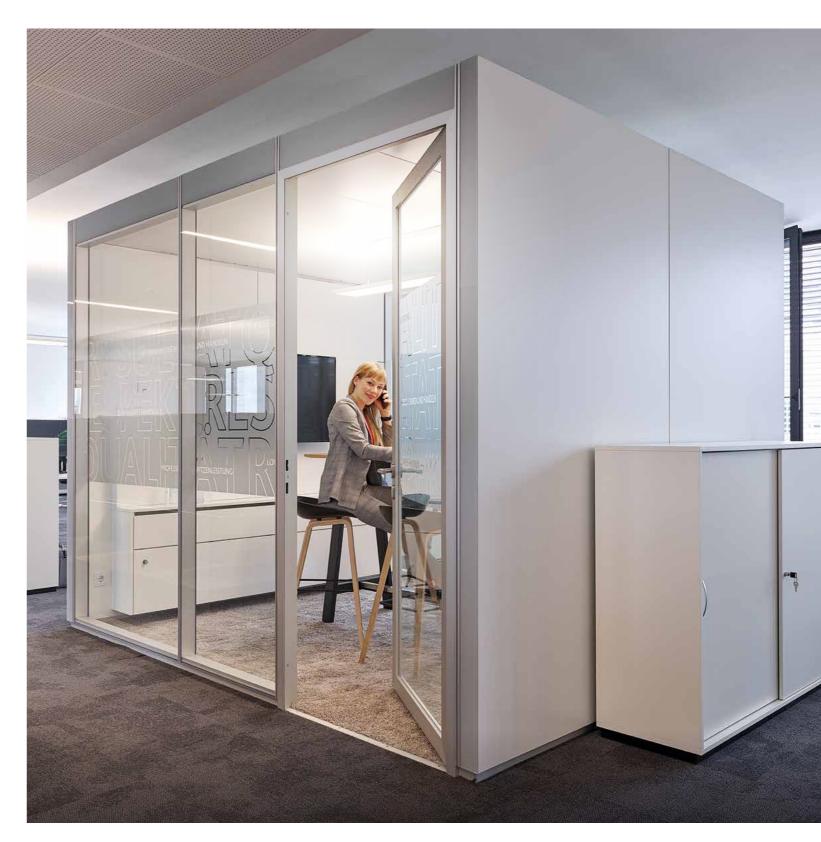

## Good atmosphere

The Kubus II Meeting room-in-room system is the larger variant of the Kubus II and is intended for concentrated working as well as for meetings with several people and for video conferences. It integrates ventilation, lighting, acoustic absorption and cooling.